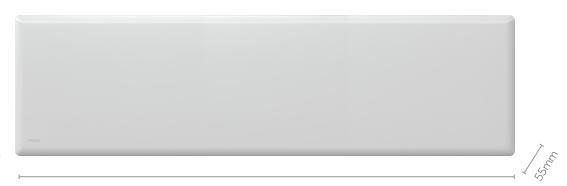

## 2.4kW Panel Heater with Thermostat & Castors

1425mm

Norwegian Design

at agfaty

Overheat safety Castors included cut-out

IP24 Splash Proof

www.noboheating.com.au

| Model No.                        | NTL4S24-FS40              |
|----------------------------------|---------------------------|
| Heating capacity                 | 2.4kW                     |
| Recommended room size            | 24m2                      |
| Thermostat                       | Electronic (±0.2°C)       |
| Room temperature                 | Slider control 7-30°C     |
| Colour                           | White (RAL 9016)          |
| Silent performance               | Y                         |
| Child lock                       | Ν                         |
| 7 Day timer                      | Ν                         |
| Portable                         | Y - castors included      |
| Wall Mountable                   | Y                         |
| IP Rating                        | IP24                      |
| Energy Control System compatible | Y                         |
| Weight (net)                     | 8kg                       |
| Product dimensions (w x d x h)   | 1425 x 55 x 400mm         |
| Domestic warranty                | Limited lifetime warranty |
| EAN                              | 9420033214051             |