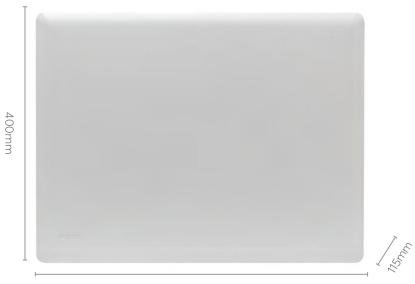

## NØBØ

525mm

Norwegian Design

Overheat safety cut-out

y Castors included

Quality and Safety for all

| Model No.                        | NCPT10-FS40               |
|----------------------------------|---------------------------|
| Heating capacity                 | 1kW                       |
| Recommended room size            | 10m <sup>2</sup>          |
| Thermostat                       | Electronic (±0.2°C)       |
| Temperature Range                | 7-30°C                    |
| Colour                           | White (RAL 9016)          |
| Silent performance               | Y                         |
| Child lock                       | Y                         |
| Timer                            | 9 fixed timer profiles    |
| Portable                         | Y - castors included      |
| Wall Mountable                   | Y                         |
| IP Rating                        | IP20                      |
| Energy Control System compatible | Ν                         |
| Weight (net)                     | 4.3kg                     |
| Product dimensions (w x d x h)   | 525 x 115 x 400mm         |
| Domestic warranty                | Limited lifetime warranty |
| EAN                              | 9420033217922             |