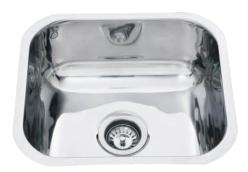

## YH238A MARLO Undermount Single Bowl Sink

## **Features:**

- SS304 Stainless Steel Sink
- Undermount Installation
- No Taphole
- Waste Included
- Bowl Size: 408 x 355 x 180mm
- · Polished Stainless Steel Finish

**Dimensions**: 446 x 394 x 180mm