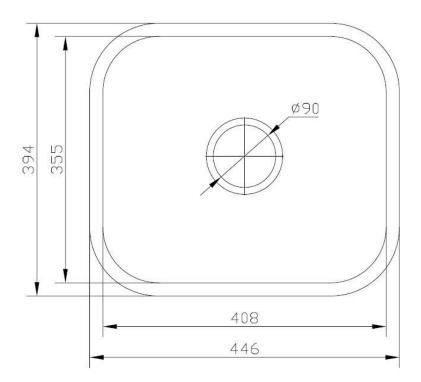

## **Features:**

- SS304 Stainless Steel Sink
- Undermount Installation
- No Taphole
- Waste Included
- Bowl Size: 408 x 355 x 180mm
- · Polished Stainless Steel Finish

**Dimensions**: 446 x 394 x 180mm