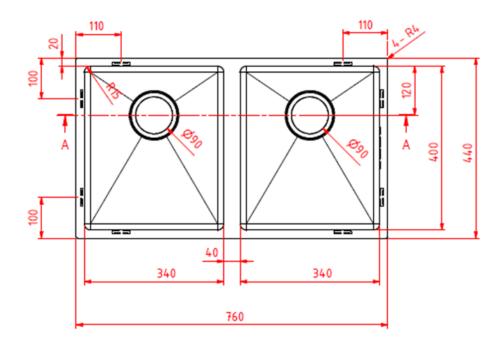

## **Features:**

- Hand Made 1.2mm SS304 Sink
- · Undermount or Top Installation
- No Taphole
- Sound Deadening Pads
- Wastes Included
- Brushed Stainless Steel

**Dimensions:** 760 x 440 x 200mm

All measurements and specifications provided for our products are approximate and subject to change without prior notice. The information listed is correct at time of publication, however Bestlink International PTY LTD reserves the right to vary design and dimensions of products without prior notice. We recommend verifying dimensions and specifications before installation. For ceramic products, please allow a +/- 5mm tolerance for manufacturing variance. For basins, it is recommended that actual basin be used when cutting our bench top to enhen the or to enhen the or to enhen the or to enhel to the or to the commended that actual basin be used when cutting our bench top to enhen the or to enhance the commended that actual basins be used when cutting our bench top to enhen the or to enhance the commended that actual basins are used to be used to b