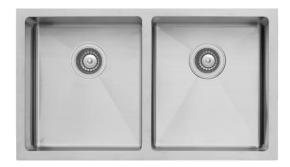

## **SR7644 KOVA** 760mm Double Bowl Sink

## **Features:**

- Hand Made 1.2mm SS304 Sink
- · Undermount or Top Installation
- No Taphole
- Sound Deadening Pads
- Wastes Included
- Brushed Stainless Steel

**Dimensions:** 760 x 440 x 200mm

All measurements and specifications provided for our products are approximate and subject to change without prior notice. The information listed is correct at time of publication, however Bestlink International PTY LTD reserves the right to vary design and dimensions of products without prior notice. We recommend verifying dimensions and specifications before installation. For ceramic products, please allow a +/- 5mm tolerance for manufacturing variance. For basins, it is recommended that actual basin be used when cutting our bench top to enhen the or to enhen the or to enhen the or to enhel to the or to the commended that actual basin be used when cutting our bench top to enhen the or to enhance the commended that actual basins be used when cutting our bench top to enhen the or to enhance the commended that actual basins are used to be used to b