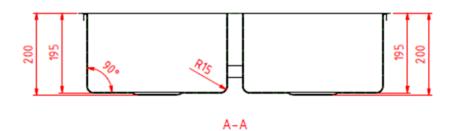

## **Features:**

- Hand Made 1.2mm SS304 Sink
- · Undermount or Top Installation
- No Taphole
- Sound Deadening Pads
- Wastes Included
- Brushed Stainless Steel

**Dimensions:** 760 x 440 x 200mm

All measurements and specifications provided for our products are approximate and subject to change without prior notice. The information listed is correct at time of publication, however Bestlink International PTY LTD reserves the right to vary design and dimensions of products without prior notice. We recommend verifying dimensions and specifications before installation. For ceramic products, please allow a +/- 5mm tolerance for manufacturing variance. For basins, it is recommended that actual basin be used when cutting our bench top to enhen the or to enhen the or to enhen the or to enhel to the or to the commended that actual basin be used when cutting our bench top to enhen the or to enhance the commended that actual basins be used when cutting our bench top to enhen the or to enhance the commended that actual basins are used to be used to b