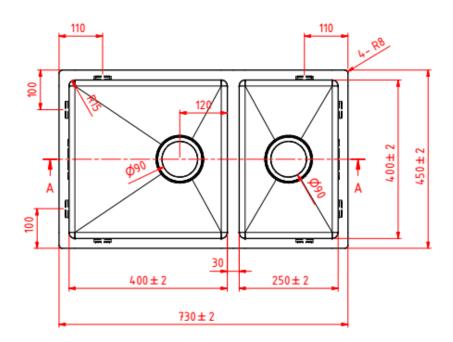

## Dimensions: 730 x 450 x 200mm

A-A

All measurements and specifications provided for our products are approximate and subject to change without prior notice. The information listed is correct at time of publication, however Bestlink International PTY LTD reserves the right to vary design and dimensions of products without prior notice. We recommend verifying dimensions and specifications before installation. For ceramic products, please allow a +/- 5mm tolerance for manufacturing variance. For basins, it is recommend verifying dimensions and specifications before installation. For ceramic products, please allow a +/- 5mm tolerance for manufacturing variance. For basins, it is recommended that actual basins on uting out bench top to ensure exact fit.