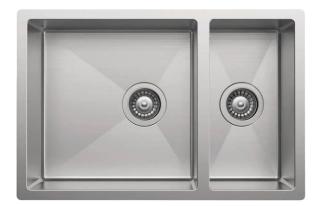

## **SR7345 KOVA** 1 & 1/2 Bowl Sink

## Features:

- Hand Made 1.2mm SS304 Stainless
  Steel Sink
- Undermount or Top Mount Installation
- Reversible Bowl Installation
- No Taphole
- Wastes Included
- Brushed Stainless Steel