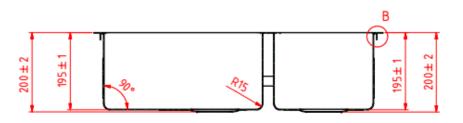

## Dimensions: 730 x 450 x 200mm

A-A

All measurements and specifications provided for our products are approximate and subject to change without prior notice. The information listed is correct at time of publication, however Bestlink International PTY LTD reserves the right to vary design and dimensions of products without prior notice. We recommend verifying dimensions and specifications before installation. For ceramic products, please allow a +/- 5mm tolerance for manufacturing variance. For basins, it is recommend verifying dimensions and specifications before installation. For ceramic products, please allow a +/- 5mm tolerance for manufacturing variance. For basins, it is recommended that actual basins on uting out bench top to ensure exact fit.