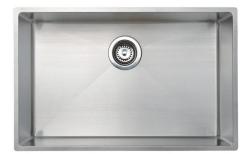

## SR7045 KOVA 700mm Single Bowl Sink

## **Features:**

- Hand Made 1.2mm SS304 Sink
- Undermount or Top Installation
- No Taphole
- Sound Deadening Pads
- Wastes Included
- · Brushed Stainless Steel

**Dimensions**: 700 x 450 x 200mm

All measurements and specifications provided for our products are approximate and subject to change without prior notice. The information listed is correct at time of publication, however Bestlink International PTY LTD reserves the right to vary design and dimensions of products without prior notice. We recommended thing dimensions and specifications before installation. For ceramic products, please allow a +/- 5mm tolerance for manufacturing variance. For basins, it is recommended that actual basin be used when cutting out bench top to ensure exact fit.