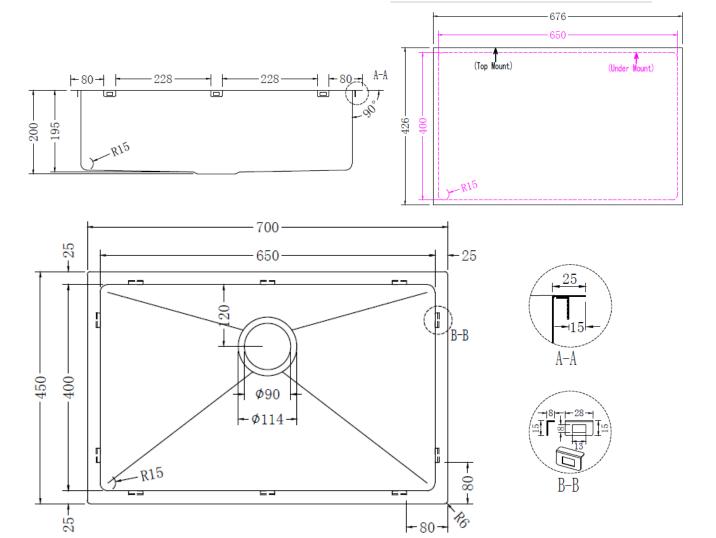

## SR7045 KOVA 700mm Single Bowl Sink

## **Features:**

- Hand Made 1.2mm SS304 Sink
- Undermount or Top Installation
- No Taphole
- Sound Deadening Pads
- Wastes Included
- · Brushed Stainless Steel

**Dimensions**: 700 x 450 x 200mm

All measurements and specifications provided for our products are approximate and subject to change without prior notice. The information listed is correct at time of publication, however Bestlink International PTY LTD reserves the right to vary design and dimensions of products without prior notice. We recommended thing dimensions and specifications before installation. For ceramic products, please allow a +/- 5mm tolerance for manufacturing variance. For basins, it is recommended that actual basin be used when cutting out bench top to ensure exact fit.