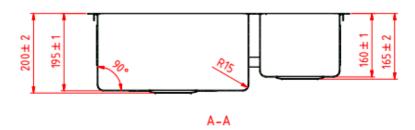

## **Features:**

- Hand Made 1.2mm SS304 Stainless Steel Sink
- Undermount or Top Mount Installation
- · Reversible Bowl Installation
- Larger Bowl: 200mm
- Smaller Bowl: 160mm
- Sound Deadening Pads
- No Taphole
- Wastes Included
- Brushed Stainless Steel

**Dimensions:** 660 x 450 x 200mm

All measurements and specifications provided for our products are approximate and subject to change without prior notice. The information listed is correct at time of publication, however Bestlink International PTY LTD reserves the right to vary design and dimensions of products without prior notice. We recommended religing dimensions and specifications before installation. For ceramic products, please allow a +/- 5mm tolerance for manufacturing variance. For basins, it is recommended that actual basin be used when cutting our bench top to ensure exact fit.