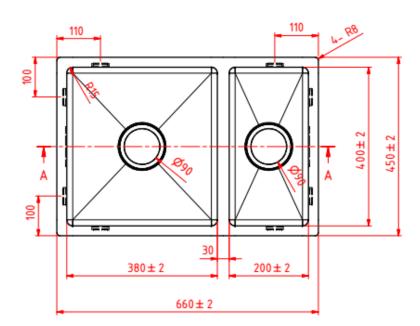

## **Features:**

- Hand Made 1.2mm SS304 Stainless Steel Sink
- Undermount or Top Mount Installation
- · Reversible Bowl Installation
- Larger Bowl: 200mm
- Smaller Bowl: 160mm
- Sound Deadening Pads
- No Taphole
- Wastes Included
- Brushed Stainless Steel

**Dimensions:** 660 x 450 x 200mm

All measurements and specifications provided for our products are approximate and subject to change without prior notice. The information listed is correct at time of publication, however Bestlink International PTY LTD reserves the right to vary design and dimensions of products without prior notice. We recommended religing dimensions and specifications before installation. For ceramic products, please allow a +/- 5mm tolerance for manufacturing variance. For basins, it is recommended that actual basin be used when cutting our bench top to ensure exact fit.