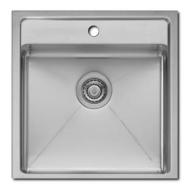

## SR4952 KOVA 490mm Single Bowl Sink

## **Features:**

- Hand Made 1.2mm SS304 Sink
- Top Mount Installation
- Single Taphole
- Sound Deadening Pads
- Waste Included
- · Brushed Stainless Steel

**Dimensions**: 490 x 520 x 200mm

All measurements and specifications provided for our products are approximate and subject to change without prior notice. The information listed is correct at time of publication, however Bestlink International PTY LTD reserves the right to vary design and dimensions of products without prior notice. We recommend verifying dimensions and specifications before installation. For ceramic products, please allow a +/- 5mm tolerance for manufacturing variance. For basins, it is recommended that actual basin be used when cutting out bench top to ensure exact fit.