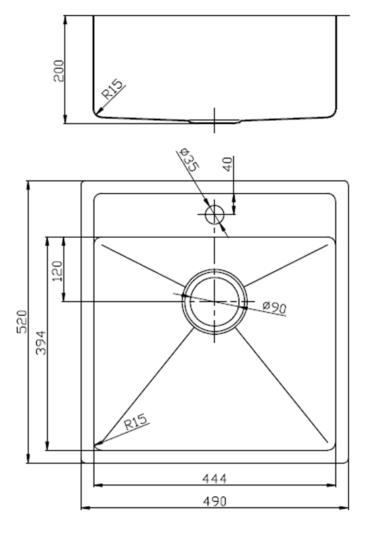

## SR4952 KOVA 490mm Single Bowl Sink

## **Features:**

- Hand Made 1.2mm SS304 Sink
- Top Mount Installation
- Single Taphole
- Sound Deadening Pads
- Waste Included
- · Brushed Stainless Steel

**Dimensions**: 490 x 520 x 200mm

All measurements and specifications provided for our products are approximate and subject to change without prior notice. The information listed is correct at time of publication, however Bestlink International PTY LTD reserves the right to vary design and dimensions of products without prior notice. We recommend verifying dimensions and specifications before installation. For ceramic products, please allow a +/- 5mm tolerance for manufacturing variance. For basins, it is recommended that actual basin be used when cutting out bench top to ensure exact fit.