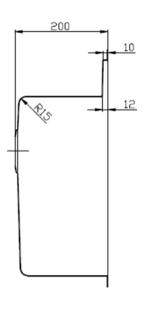

## SR4952 KOVA 490mm Single Bowl Sink

## **Features:**

- Hand Made 1.2mm SS304 Sink
- Top Mount Installation
- Single Taphole
- Sound Deadening Pads
- Waste Included
- · Brushed Stainless Steel

**Dimensions**: 490 x 520 x 200mm

All measurements and specifications provided for our products are approximate and subject to change without prior notice. The information listed is correct at time of publication, however Bestlink International PTY LTD reserves the right to vary design and dimensions of products without prior notice. We recommend verifying dimensions and specifications before installation. For ceramic products, please allow a +/- 5mm tolerance for manufacturing variance. For basins, it is recommended that actual basin be used when cutting out bench top to ensure exact fit.