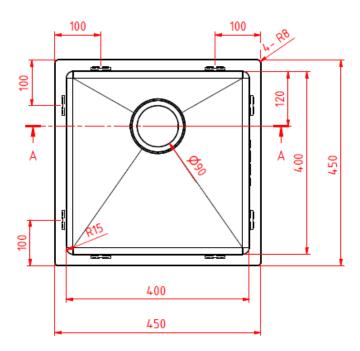

## **Features:**

- Hand Made 1.2mm SS304 Stainless Steel
  Sink
- Undermount or Top Installation
- No Taphole
- Sound Deadening Pads
- Waste Included
- · Brushed Stainless Steel

**Dimensions**: 450 x 450 x 200mm

В

All measurements and specifications provided for our products are approximate and subject to change without prior notice. The information listed is correct at time of publication, however Bestlink International PTY LTD reserves the right to vary design and dimensions of products without prior notice. We recommend verifying dimensions and specifications before installation. For ceramic products, please allow a +/- 5mm tolerance for manufacturing variance. For basins, it is recommended that actual basin be used when cutting out bench top to ensure exact fit.