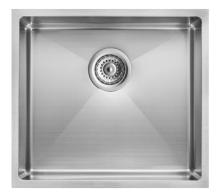

## **SR4545 KOVA** 450mm Single Bowl Sink

## **Features:**

- Hand Made 1.2mm SS304 Stainless Steel
  Sink
- Undermount or Top Installation
- No Taphole
- Sound Deadening Pads
- Waste Included
- · Brushed Stainless Steel

**Dimensions**: 450 x 450 x 200mm