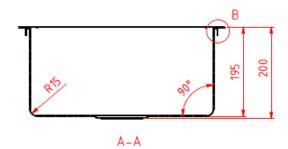

## **Features:**

- Hand Made 1.2mm SS304 Stainless Steel
  Sink
- Undermount or Top Installation
- No Taphole
- Sound Deadening Pads
- Waste Included
- · Brushed Stainless Steel

**Dimensions**: 450 x 450 x 200mm

В

All measurements and specifications provided for our products are approximate and subject to change without prior notice. The information listed is correct at time of publication, however Bestlink International PTY LTD reserves the right to vary design and dimensions of products without prior notice. We recommend verifying dimensions and specifications before installation. For ceramic products, please allow a +/- 5mm tolerance for manufacturing variance. For basins, it is recommended that actual basin be used when cutting out bench top to ensure exact fit.