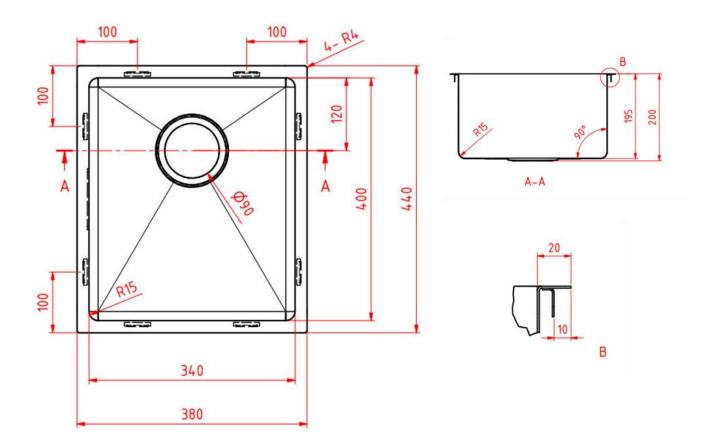

## Features:

- Hand Made 1.2mm SS304 Stainless Steel
  Sink
- Undermount or Top Installation
- No Taphole
- Sound Deadening Pads
- Waste Included
- · Brushed Stainless Steel

**Dimensions**: 380 x 440 x 200mm

All measurements and specifications provided for our products are approximate and subject to change without prior notice. The information listed is correct at time of publication, however Bestlink International PTY LTD reserves the right to vary design and dimensions of products without prior notice. We recommended thing dimensions and specifications before installation. For ceramic products, please allow a +/- 5mm tolerance for manufacturing variance. For basins, it is recommended that actual basin be used when cutting out bench top to ensure exact fit.