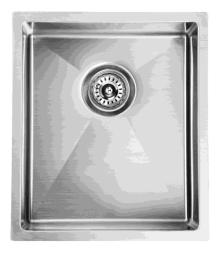

## SR3844 KOVA 380mm Single Bowl Sink

## Features:

- Hand Made 1.2mm SS304 Stainless Steel
  Sink
- Undermount or Top Installation
- No Taphole
- Sound Deadening Pads
- Waste Included
- · Brushed Stainless Steel

**Dimensions**: 380 x 440 x 200mm