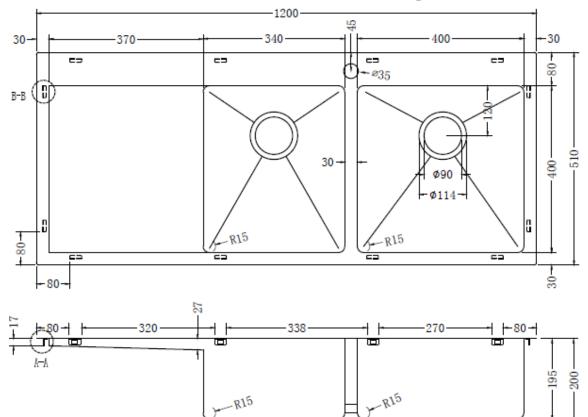

Bestlink International Pty Ltd 56 Latitude Blvd, Thomastown, VIC 3074 PH (03) 9465 4386 Fax: (03) 9466 4402 info@bestlink.com.au www.Bestlink.com.au

SR12051 KOVA 1 & 3/4 Bowl Sink with Drainer

Left Hand Bowl

All measurements and specifications provided for our products are approximate and subject to change without prior notice. The information listed is correct at time of publication, however Bestlink International PTY LTD reserves the right to vary design and dimensions of products, please allow a +/- 5mm tolerance for manufacturing variance. For basins, it is recommended that actual basin be used when cutting out bench top to ensure exact fit.