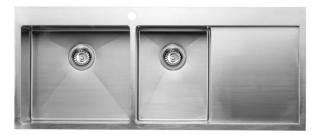

## SR12051 KOVA 1 & 3/4 Bowl Sink with

Drainer

## Features:

- Hand Made 1.2mm SS304 Stainless Steel Sink
- Top Mount Installation
- Single Taphole
- Sound Deadening Pads
- Wastes Included
- Brushed Stainless Steel

Dimensions : 1200 x 510 x 200

Product Codes:

| SR12051L | Left Hand Bowl  |
|----------|-----------------|
| SR12051R | Right Hand Bowl |

All measurements and specifications provided for our products are approximate and subject to change without prior notice. The information listed is correct at time of publication, however Bestlink International PTY LTD reserves the right to vary design and dimensions of products without prior notice. We recommend verifying dimensions and specifications before installation. For ceramic products, please allow a +/- 5mm tolerance for manufacturing variance. For besins, it is recommended that actual basins on the used when cutting out bench top to ensure exact fit.