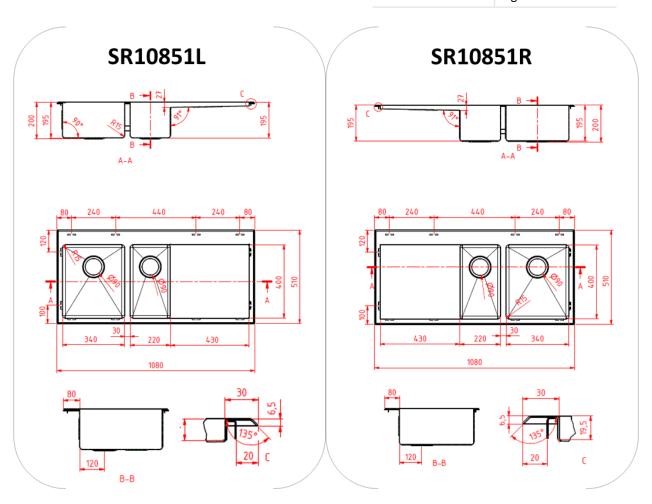

## **Features:**

- Hand Made 1.2mm SS304 Stainless Steel Sink
- Top Mount Installation
- Single Taphole
- Sound Deadening Pads
- Wastes Included
- · Brushed Stainless Steel

**Dimensions**: 1080 x 510 x 200

**Product Codes:** 

| SR10851L | Left Hand Bowl  |
|----------|-----------------|
| SR10851R | Right Hand Bowl |

All measurements and specifications provided for our products are approximate and subject to change without prior notice. The information listed is correct at time of publication, however Bestlink International PTY LTD reserves the right to vary design and dimensions of products without prior notice. We recommend verifying dimensions and specifications before installation. For ceramic products, please allow a +/- 5mm tolerance for manufacturing variance. For basins, it is recommended that actual basin be used when cutting out bench top to ensure exact fit.