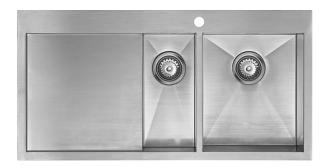

## SR10851 KOVA 1 & 1/2 Bowl Sink with Drainer

## **Features:**

- Hand Made 1.2mm SS304 Stainless Steel Sink
- Top Mount Installation
- Single Taphole
- Sound Deadening Pads
- Wastes Included
- · Brushed Stainless Steel

**Dimensions**: 1080 x 510 x 200