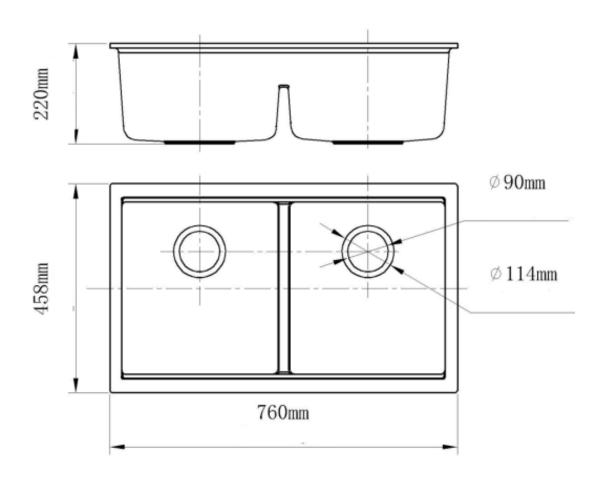

## **Features:**

- Granite Stone and Acrylic Resin Material
- Undermount or Top Mount Installation
- · Wastes Included
- No Taphole
- · No Overflow

**Dimensions:** 760 x 458 x 220 mm

All measurements and specifications provided for our products are approximate and subject to change without prior notice. The information listed is correct at time of publication, however Bestlink International PTY LTD reserves the right to vary design and dimensions of products without prior notice. We recommend verifying dimensions and specifications before installation. For ceramic products, please allow a +/- 5mm tolerance for manufacturing variance. For basins, it is recommended that actual basin be used when cutting out bench top to ensure exact fit.