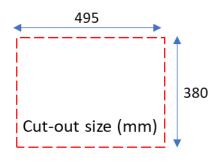

## **Features:**

- Granite Stone and Acrylic Resin Material
- Undermount or Top Mount Installation
- Waste Included
- No Taphole
- No Overflow

**Dimensions:** 550 x 435 x 200mm

All measurements and specifications provided for our products are approximate and subject to change without prior notice. The information listed is correct at time of publication, however Bestlink International PTY LTD reserves the right to vary design and dimensions of products without prior notice. We recommend verifying dimensions and specifications before installation. For ceramic products, please allow a +/- 5mm tolerance for manufacturing variance. For basins, it is recommended that actual basin be used when cutting out bench top to ensure exact fit.