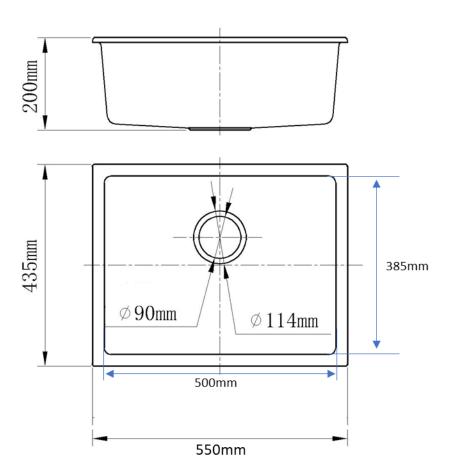

## **Features:**

- Granite Stone and Acrylic Resin Material
- Undermount or Top Mount Installation
- Waste Included
- No Taphole
- No Overflow

**Dimensions:** 550 x 435 x 200mm

All measurements and specifications provided for our products are approximate and subject to change without prior notice. The information listed is correct at time of publication, however Bestlink International PTY LTD reserves the right to vary design and dimensions of products without prior notice. We recommend verifying dimensions and specifications before installation. For ceramic products, please allow a +/- 5mm tolerance for manufacturing variance. For basins, it is recommended that actual basin be used when cutting out bench top to ensure exact fit.