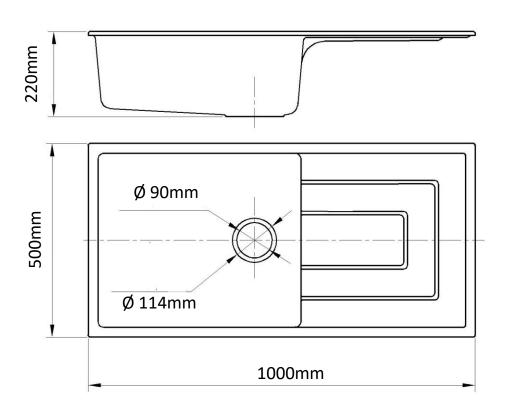

## Features

- Granite Stone and Acrylic Resin
- Material
- Reversible Bowl and Drainer Installation
- Top Mount Installation
- Wastes Included
- No Overflow

Dimensions : 1000 x 500 x 220mm

All measurements and specifications provided for our products are approximate and subject to change without prior notice. The information listed is correct at time of publication, however Bestlink International PTY LTD reserves the right to vary design and dimensions of products without prior notice. We recommend verifying dimensions and specifications before installation. For ceramic products, please allow a +/- 5mm tolerance for manufacturing variance. For basins, it is recommended that actual basins on uting out bench top to ensure exact fit.