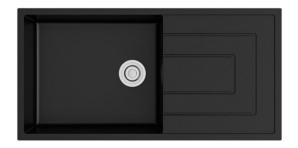

SG10050 KARA Black Quartz Single Bowl Sink with Drainer

## Features

- Granite Stone and Acrylic Resin
- Material
- Reversible Bowl and Drainer Installation
- Top Mount Installation
- Wastes Included
- No Overflow

Dimensions : 1000 x 500 x 220mm

All measurements and specifications provided for our products are approximate and subject to change without prior notice. The information listed is correct at time of publication, however Bestlink International PTY LTD reserves the right to vary design and dimensions of products without prior notice. We recommend verifying dimensions and specifications before installation. For ceramic products, please allow a +/- 5mm tolerance for manufacturing variance. For basins, it is recommended that actual basins on uting out bench top to ensure exact fit.