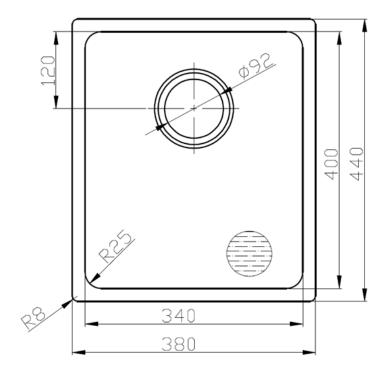

## **SF4438 MARLO** 380mm Single Bowl Sink

## **Features:**

- 0.9mm SS304 Sink
- · Undermount Installation
- No Taphole
- Wastes Included
- · Brushed Stainless Steel

**Dimensions:** 380 x 440 x 200mm

All measurements and specifications provided for our products are approximate and subject to change without prior notice. The information listed is correct at time of publication, however Bestlink International PTY LTD reserves the right to vary design and dimensions of products without prior notice. We recommend verifying dimensions and specifications before installation. For ceramic products, please allow a +/- 5mm tolerance for manufacturing variance. For basins, it is recommended that actual basin be used when cutting out bench top to ensure exact fit.