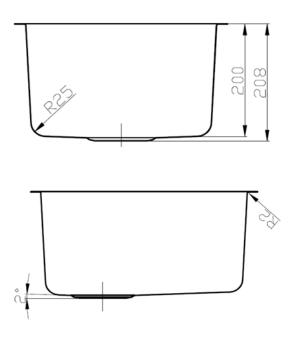

## **SF4438 MARLO** 380mm Single Bowl Sink

## **Features:**

- 0.9mm SS304 Sink
- · Undermount Installation
- No Taphole
- Wastes Included
- · Brushed Stainless Steel

**Dimensions:** 380 x 440 x 200mm

All measurements and specifications provided for our products are approximate and subject to change without prior notice. The information listed is correct at time of publication, however Bestlink International PTY LTD reserves the right to vary design and dimensions of products without prior notice. We recommend verifying dimensions and specifications before installation. For ceramic products, please allow a +/- 5mm tolerance for manufacturing variance. For basins, it is recommended that actual basin be used when cutting out bench top to ensure exact fit.