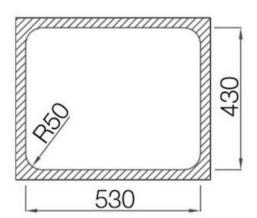

## **Features:**

- 0.8mm SS304 Stainless Steel Trough
- 35L Capacity
- Waste Included
- 2 Bypass Holes
- · Silk Finish

**Dimensions:** 555 x 455 x 220mm

All measurements and specifications provided for our products are approximate and subject to change without prior notice. The information listed is correct at time of publication, however Bestlink International PTY LTD reserves the right to vary design and dimensions of products without prior notice. We recommend verifying dimensions and specifications before installation. For ceramic products, please allow a +/- 5mm tolerance for manufacturing variance. For basins, it is recommended that actual basin be used when cutting out bench top to ensure exact fit.