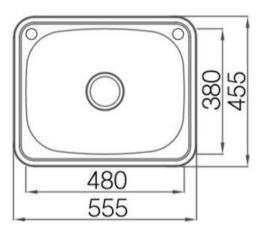

## **Features:**

- 0.8mm SS304 Stainless Steel Trough
- 35L Capacity
- Waste Included
- 2 Bypass Holes
- · Silk Finish

**Dimensions:** 555 x 455 x 220mm

All measurements and specifications provided for our products are approximate and subject to change without prior notice. The information listed is correct at time of publication, however Bestlink International PTY LTD reserves the right to vary design and dimensions of products without prior notice. We recommend verifying dimensions and specifications before installation. For ceramic products, please allow a +/- 5mm tolerance for manufacturing variance. For basins, it is recommended that actual basin be used when cutting out bench top to ensure exact fit.