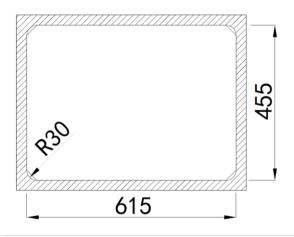

## Cutout

All measurements and specifications provided for our products are approximate and subject to change without prior notice. The information listed is correct at time of publication, however Bestlink International PTY LTD reserves the right to vary design and dimensions of products, please allow a +/- 5mm tolerance for manufacturing variance. For basins, it is recommended that actual basin be used when cutting out bench top to ensure exact fit.