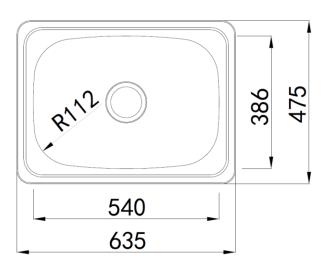

## Features:

- SS304 Stainless Steel Trough
- 45L Capacity
- Waste Included
- 2 Bypass Holes
- Silk Finish

Dimensions : 635 x 475 x 230mm