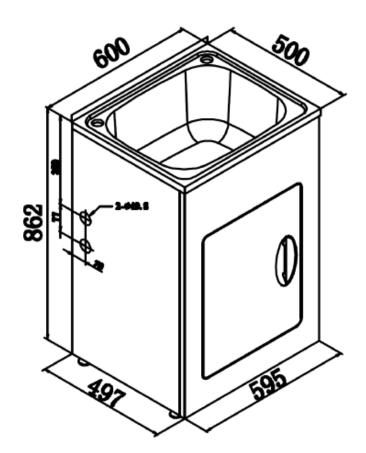

## LC236

## 45L Laundry Trough & Cabinet

## **Features:**

- 1.0mm Silk Finish Stainless Steel Trough
- 45L Trough
- Metal Cabinet
- 2 Bypass Holes on Sink
- 2 Bypass Holes on both sides of Cabinet
- Includes option of side concealed bypass
- Bypass Kit Included

All measurements and specifications provided for our products are approximate and subject to change without prior notice. The information listed is correct at time of publication, however Bestlink International PTY LTD reserves the right to vary design and dimensions of products without prior notice. We recommended thing dimensions and specifications before installation. For ceramic products, please allow a +/- 5mm tolerance for manufacturing variance. For basins, it is recommended that actual basin be used when cutting out bench top to ensure exact fit.