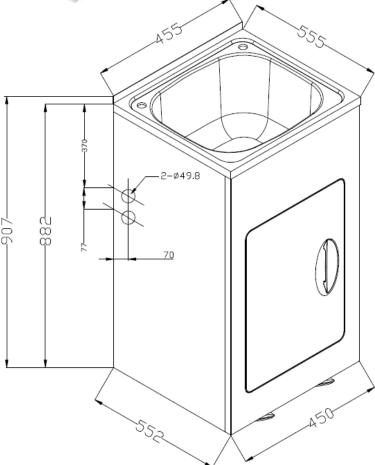

## LC235

## 35L Laundry Trough & Cabinet

## **Features:**

- 35L Trough
- Metal Cabinet
- · 2 Bypass Holes
- · Includes option of side concealed bypass
- Flexible Bypass Kit & Waste Included

All measurements and specifications provided for our products are approximate and subject to change without prior notice. The information listed is correct at time of publication, however Bestlink International PTY LTD reserves the right to vary design and dimensions of products without prior notice. We recommend verifying dimensions and specifications before installation. For ceramic products, please allow a +/- 5mm tolerance for manufacturing variance. For basins, it is recommended that actual basin be used when cutting out bench top to ensure exact fit.