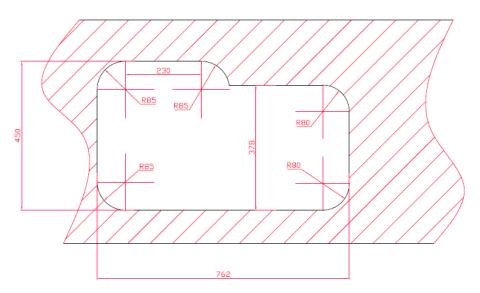

**Dimensions**: 800 x 490 x 190mm

All measurements and specifications provided for our products are approximate and subject to change without prior notice. The information listed is correct at time of publication, however Bestlink International PTY LTD reserves the right to vary design and dimensions of products without prior notice. We recommend verifying dimensions and specifications before installation. For ceramic products, please allow a +/- 5mm tolerance for manufacturing variance. For basins, it is recommended that actual basin be used when cutting out bench top to ensure exact fit.