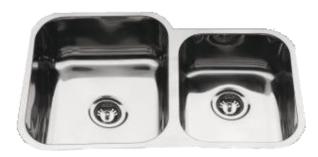

## **DB632A MARLO** 1 & 1/2 Undermount Double Bowl Sink

## **Features:**

- SS304 Stainless Steel Sink
- Undermount Installation
- Large Bowl Size: 450 x 400 x 190mm
- Small Bowl Size: 380 x 330 x 170mm
- No Taphole
- Wastes Included
- Polished Stainless Steel Finish