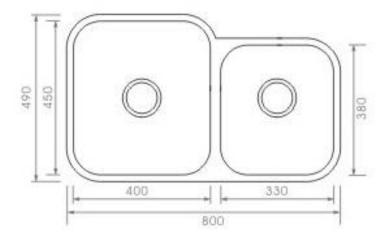

## **Features:**

- SS304 Stainless Steel Sink
- Undermount Installation
- Large Bowl Size: 450 x 400 x 190mm
- Small Bowl Size: 380 x 330 x 170mm
- No Taphole
- Wastes Included
- Polished Stainless Steel Finish

**Dimensions**: 800 x 490 x 190mm

All measurements and specifications provided for our products are approximate and subject to change without prior notice. The information listed is correct at time of publication, however Bestlink International PTY LTD reserves the right to vary design and dimensions of products without prior notice. We recommend verifying dimensions and specifications before installation. For ceramic products, please allow a +/- 5mm tolerance for manufacturing variance. For basins, it is recommended that actual basin be used when cutting out bench top to ensure exact fit.