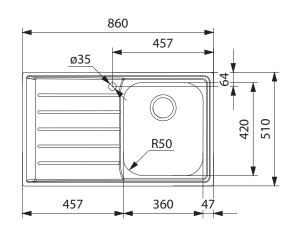

#### **PRODUCT INFORMATION**

| Installation     | Topmount                |
|------------------|-------------------------|
| Dimensions       | 860 x 510mm             |
| Cabinet Base     | 600mm                   |
| Bowl Size        | 360 x 420 x 190mm / 28L |
| Bowl Radius      | 50mm                    |
| Cut-Out Size     | 844 x 494mm, cr=20      |
| Cut-Out Template | No                      |
| Waste Outlet     | Semi Integrated Waste   |
| Overflow         | No                      |
| Tap Holes        | ø35mm                   |
| Remote Waste     | No                      |
| Finish           | Stainless Steel         |
| Warranty         | 50 Years                |

**NOTE:** Cut-out dimensions are a guide only, please use the actual sink as your template.