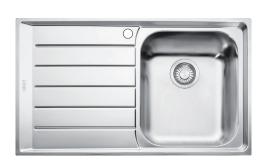

# **NEPTUNE**

## NEX611LHD

#### **PRODUCT INFORMATION**

| Installation     | Topmount                |
|------------------|-------------------------|
| Dimensions       | 860 x 510mm             |
| Cabinet Base     | 600mm                   |
| Bowl Size        | 360 x 420 x 190mm / 28L |
| Bowl Radius      | 50mm                    |
| Cut-Out Size     | 844 x 494mm, cr=20      |
| Cut-Out Template | No                      |
| Waste Outlet     | Semi Integrated Waste   |
| Overflow         | No                      |
| Tap Holes        | ø35mm                   |
| Remote Waste     | No                      |
| Finish           | Stainless Steel         |
| Warranty         | 50 Years                |