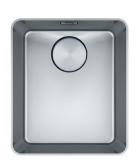

# **MYTHOS**

# MYX210-34B

NOTE: May require purchase of an additional waste kit.

#### **PRODUCT INFORMATION**

| Installation            | Topmount/Flushmount       |
|-------------------------|---------------------------|
| Dimensions              | 352 x 412mm               |
| Cabinet Base            | 450mm                     |
| Bowl Size               | 340 x 400 x 200mm/27L     |
| Bowl Radius             | 25mm                      |
| Cut-Out Size            | See Installation Document |
| <b>Cut-Out Template</b> | No                        |
| Waste Outlet            | Semi Integrated Waste     |
| Overflow                | Yes                       |
| Tap Holes               | No                        |
| Finish                  | Stainless Steel           |
| Warranty                | 50 Years                  |