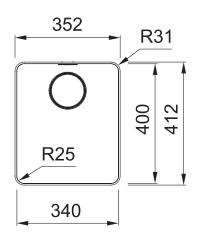

#### **PRODUCT INFORMATION**

| Installation            | Topmount/Flushmount       |
|-------------------------|---------------------------|
| Dimensions              | 352 x 412mm               |
| Cabinet Base            | 450mm                     |
| Bowl Size               | 340 x 400 x 200mm/27L     |
| Bowl Radius             | 25mm                      |
| Cut-Out Size            | See Installation Document |
| <b>Cut-Out Template</b> | No                        |
| Waste Outlet            | Semi Integrated Waste     |
| Overflow                | Yes                       |
| Tap Holes               | No                        |
| Finish                  | Stainless Steel           |
| Warranty                | 50 Years                  |

NOTE: Cut-out dimensions are a guide only, please use the actual sink as your template.