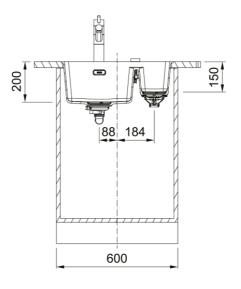

| Aspect                 |                   |
|------------------------|-------------------|
| Sink type              | Bowl (no drainer) |
| Material type          | Granite           |
| Number of bowls        | 1,5               |
| Colour                 | Stone grey        |
| Finish                 | None              |
| Dimensions             |                   |
| Overall length         | 553.0             |
| Overall depth          | 433.0             |
| Length                 | 340.0             |
| Depth                  | 400.0             |
| Height                 | 200.0             |
| Bowl 2: length         | 150.0             |
| Bowl 2: Width          | 400.0             |
| Bowl 2: height         | 150.0             |
| Installation           |                   |
| Cabinet size           | 60 cm             |
| Product features       |                   |
| Installation type      | Flushmount        |
| Installation type      | Undermount        |
| Waste outlet           | 3 1/2"            |
| Position of drainer    | No drainer        |
| Product identification |                   |
| Brand                  | FRANKE            |
| Product family         | Maris             |
| Range                  | Maris             |
| Properties             |                   |
| Drainer                | No drainer        |