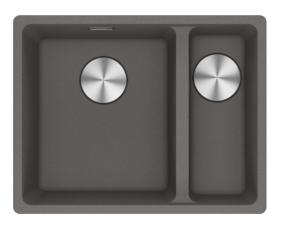

## MRG160/260-34-15SG SBR Maris 1 & 1/2 | 135.0708.636

The Maris sink made of Fragranite is particularly elegant and brings a natural look into your kitchen. Thanks to its unique design the Maris sink brings an innovative aesthetic to the market and is perfectly shaped for outstanding performance.

| Aspect                 |                   |
|------------------------|-------------------|
| Sink type              | Bowl (no drainer) |
| Material type          | Granite           |
| Number of bowls        | 1,5               |
| Colour                 | Stone grey        |
| Finish                 | None              |
| Dimensions             |                   |
| Overall length         | 553.0             |
| Overall depth          | 433.0             |
| Length                 | 340.0             |
| Depth                  | 400.0             |
| Height                 | 200.0             |
| Bowl 2: length         | 150.0             |
| Bowl 2: Width          | 400.0             |
| Bowl 2: height         | 150.0             |
| Installation           |                   |
| Cabinet size           | 60 cm             |
| Product features       |                   |
| Installation type      | Flushmount        |
| Installation type      | Undermount        |
| Waste outlet           | 3 1/2"            |
| Position of drainer    | No drainer        |
| Product identification |                   |
| Brand                  | FRANKE            |
| Product family         | Maris             |
| Range                  | Maris             |
| Properties             |                   |
| Drainer                | No drainer        |