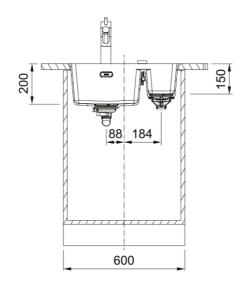

| Bowl (no drainer) |
|-------------------|
| Granite           |
| 1,5               |
| Polar white       |
| None              |
|                   |
| 553.0             |
| 433.0             |
| 340.0             |
| 400.0             |
| 200.0             |
| 150.0             |
| 400.0             |
| 150.0             |
|                   |
| 60 cm             |
|                   |
| Undermount        |
| Flushmount        |
| 3 1/2"            |
| No drainer        |
|                   |
| FRANKE            |
| Maris             |
| Maris             |
|                   |
| No drainer        |
|                   |