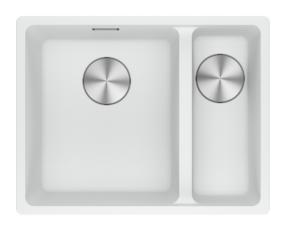

## MRG260-34-15PWSBR Maris Double Bowl Sink | 135.0708.654

The Maris sink made of Fragranite is particularly elegant and brings a natural look into your kitchen. Thanks to its unique design the Maris sink brings an innovative aesthetic to the market and is perfectly shaped for outstanding performance.

| Bowl (no drainer) |
|-------------------|
| Granite           |
| 1,5               |
| Polar white       |
| None              |
|                   |
| 553.0             |
| 433.0             |
| 340.0             |
| 400.0             |
| 200.0             |
| 150.0             |
| 400.0             |
| 150.0             |
|                   |
| 60 cm             |
|                   |
| Undermount        |
| Flushmount        |
| 3 1/2"            |
| No drainer        |
|                   |
| FRANKE            |
| Maris             |
| Maris             |
|                   |
| No drainer        |
|                   |