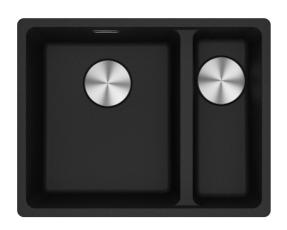

## MRG260-34-15ONSBR Maris Double Bowl Sink | 135.0708.644

The Maris sink made of Fragranite is particularly elegant and brings a natural look into your kitchen. Thanks to its unique design the Maris sink brings an innovative aesthetic to the market and is perfectly shaped for outstanding performance.