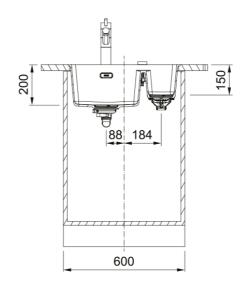

| Bowl (no drainer) |
|-------------------|
| Granite           |
| 1,5               |
| Onyx              |
| None              |
|                   |
| 553.0             |
| 433.0             |
| 340.0             |
| 400.0             |
| 200.0             |
| 150.0             |
| 400.0             |
| 150.0             |
|                   |
| 60 cm             |
|                   |
| Flushmount        |
| 3 1/2"            |
| No drainer        |
|                   |
| FRANKE            |
| Maris             |
| Maris             |
|                   |
| No drainer        |
| No                |
|                   |