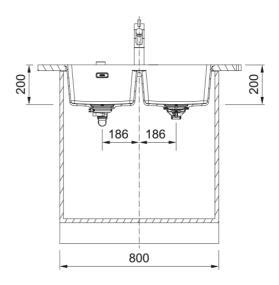

| Aspect                 |                   |
|------------------------|-------------------|
| Sink type              | Bowl (no drainer) |
| Material type          | Granite           |
| Number of bowls        | 2                 |
| Colour                 | Polar white       |
| Finish                 | None              |
| Dimensions             |                   |
| Overall length         | 753.0             |
| Overall depth          | 433.0             |
| Length                 | 345.0             |
| Depth                  | 400.0             |
| Height                 | 200.0             |
| Bowl 2: length         | 345.0             |
| Bowl 2: Width          | 400.0             |
| Bowl 2: height         | 200.0             |
| Installation           |                   |
| Cabinet size           | 80 cm             |
| Product features       |                   |
| Installation type      | Flushmount        |
| Waste outlet           | 3 1/2"            |
| Position of drainer    | No drainer        |
| Product identification |                   |
| Brand                  | FRANKE            |
| Product family         | Maris             |
| Range                  | Maris             |
| Properties             |                   |
| Drainer                | No drainer        |
| Reversible             | No                |
|                        |                   |