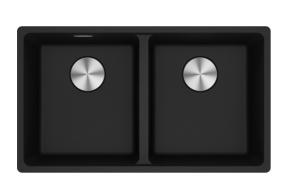

## MRG220-35-350N Maris Double Bowl Sink | 135.0708.608

The Maris sink made of Fragranite is particularly elegant and brings a natural look into your kitchen. Thanks to its unique design the Maris sink brings an innovative aesthetic to the market and is perfectly shaped for outstanding performance.