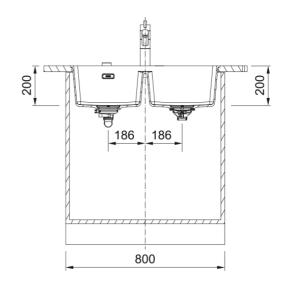

| _                      |                   |
|------------------------|-------------------|
| Aspect                 |                   |
| Sink type              | Bowl (no drainer) |
| Material type          | Granite           |
| Number of bowls        | 2                 |
| Colour                 | Onyx              |
| Finish                 | None              |
| Dimensions             |                   |
| Overall length         | 753.0             |
| Overall depth          | 433.0             |
| Length                 | 345.0             |
| Depth                  | 400.0             |
| Height                 | 200.0             |
| Bowl 2: length         | 345.0             |
| Bowl 2: Width          | 400.0             |
| Bowl 2: height         | 200.0             |
| Installation           |                   |
| Cabinet size           | 80 cm             |
| Product features       |                   |
| Installation type      | Flushmount        |
| Waste outlet           | 3 1/2"            |
| Position of drainer    | No drainer        |
| Product identification |                   |
| Brand                  | FRANKE            |
| Product family         | Maris             |
| Range                  | Maris             |
| Properties             |                   |
| Drainer                | No drainer        |
| Reversible             | No                |