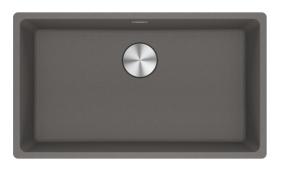

## MRG210-72SG Maris Single Bowl Sink | 135.0708.594

The Maris sink made of Fragranite is particularly elegant and brings a natural look into your kitchen. Thanks to its unique design the Maris sink brings an innovative aesthetic to the market and is perfectly shaped for outstanding performance.

| Aspect                 |                   |
|------------------------|-------------------|
| Sink type              | Bowl (no drainer) |
| Material type          | Granite           |
| Number of bowls        | 1                 |
| Colour                 | Stone grey        |
| Finish                 | None              |
| Dimensions             |                   |
| Overall length         | 753.0             |
| Overall depth          | 433.0             |
| Length                 | 720.0             |
| Depth                  | 400.0             |
| Height                 | 200.0             |
| Installation           |                   |
| Cabinet size           | 80 cm             |
| Product features       |                   |
| Installation type      | Flushmount        |
| Waste outlet           | 3 1/2"            |
| Position of drainer    | No drainer        |
| Product identification |                   |
| Brand                  | FRANKE            |
| Product family         | Maris             |
| Range                  | Maris             |
| Properties             |                   |
| Drainer                | No drainer        |
| Reversible             | No                |
| Tap ledge              | No                |
| Waste kit              | Yes               |
| Waste kit type         | Manual            |