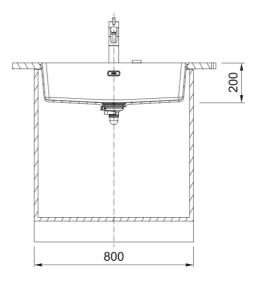

| Aspect                 |                   |
|------------------------|-------------------|
| Sink type              | Bowl (no drainer) |
| Material type          | Granite           |
| Number of bowls        | 1                 |
| Colour                 | Stone grey        |
| Finish                 | None              |
| Dimensions             |                   |
| Overall length         | 753.0             |
| Overall depth          | 433.0             |
| Length                 | 720.0             |
| Depth                  | 400.0             |
| Height                 | 200.0             |
| Installation           |                   |
| Cabinet size           | 80 cm             |
| Product features       |                   |
| Installation type      | Flushmount        |
| Waste outlet           | 3 1/2"            |
| Position of drainer    | No drainer        |
| Product identification |                   |
| Brand                  | FRANKE            |
| Product family         | Maris             |
| Range                  | Maris             |
| Properties             |                   |
| Drainer                | No drainer        |
| Reversible             | No                |
| Tap ledge              | No                |
| Waste kit              | Yes               |
| Waste kit type         | Manual            |