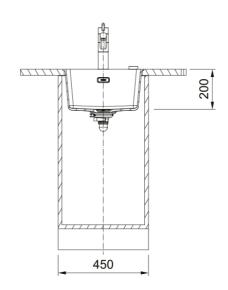

| Aspect                 |                   |
|------------------------|-------------------|
| Sink type              | Bowl (no drainer) |
| Material type          | Granite           |
| Number of bowls        | 1                 |
| Colour                 | Matte black       |
| Finish                 | None              |
| Dimensions             |                   |
| Overall length         | 403.0             |
| Overall depth          | 433.0             |
| Length                 | 370.0             |
| Depth                  | 400.0             |
| Height                 | 200.0             |
| Installation           |                   |
| Cabinet size           | 45 cm             |
| Product features       |                   |
| Installation type      | Flushmount        |
| Waste outlet           | 3 1/2"            |
| Position of drainer    | No drainer        |
| Product identification |                   |
| Brand                  | FRANKE            |
| Product family         | Maris             |
| Range                  | Maris             |
| Properties             |                   |
| Drainer                | No drainer        |
| Reversible             | No                |
| Tap ledge              | No                |
| Waste kit              | Yes               |
| Waste kit type         | Manual            |