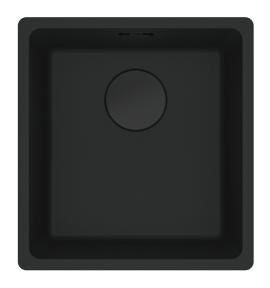

## MRG210-37MB Maris Single Bowl Sink | 135.0708.566

The Maris sink made of Fragranite is particularly elegant and brings a natural look into your kitchen. Thanks to its unique design the Maris sink brings an innovative aesthetic to the market and is perfectly shaped for outstanding performance.

| Aspect                 |                   |
|------------------------|-------------------|
| Sink type              | Bowl (no drainer) |
| Material type          | Granite           |
| Number of bowls        | 1                 |
| Colour                 | Matte black       |
| Finish                 | None              |
| Dimensions             |                   |
| Overall length         | 403.0             |
| Overall depth          | 433.0             |
| Length                 | 370.0             |
| Depth                  | 400.0             |
| Height                 | 200.0             |
| Installation           |                   |
| Cabinet size           | 45 cm             |
| Product features       |                   |
| Installation type      | Flushmount        |
| Waste outlet           | 3 1/2"            |
| Position of drainer    | No drainer        |
| Product identification |                   |
| Brand                  | FRANKE            |
| Product family         | Maris             |
| Range                  | Maris             |
| Properties             |                   |
| Drainer                | No drainer        |
| Reversible             | No                |
| Tap ledge              | No                |
| Waste kit              | Yes               |
| Waste kit type         | Manual            |