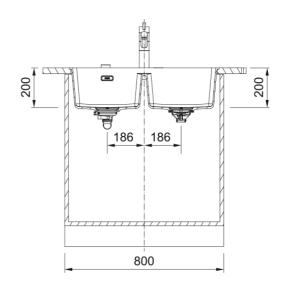

| Aspost                 |                   |
|------------------------|-------------------|
| Aspect Sink type       | Bowl (no drainer) |
| Material type          | Granite           |
| Number of bowls        | 2                 |
| Colour                 | Matte black       |
| Finish                 | None              |
| Dimensions             |                   |
| Overall length         | 753.0             |
| Overall depth          | 433.0             |
| Length                 | 345.0             |
| Depth                  | 400.0             |
| Height                 | 200.0             |
| Bowl 2: length         | 345.0             |
| Bowl 2: Width          | 400.0             |
| Bowl 2: height         | 200.0             |
| Installation           |                   |
| Cabinet size           | 80 cm             |
| Product features       |                   |
| Installation type      | Flushmount        |
| Waste outlet           | 3 1/2"            |
| Position of drainer    | No drainer        |
| Product identification |                   |
| Brand                  | FRANKE            |
| Product family         | Maris             |
| Range                  | Maris             |
| Properties             |                   |
| Drainer                | No drainer        |
| Reversible             | No                |
|                        |                   |