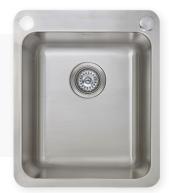

## **LK30A** ABEY LAUNDRY TROUGH WITH DUAL BYPASS

INCLUDED ACCESSORIES VPBW VPBK ICE10 SPECIFICATIONS DIMENSIONS Description Single Bowl Topmount Ð **Overall Sink Size** L406mm x W494mm x D200mm **Bowl Dimensions** L356mm x W406mm x D200mm 40 Water Capacity 27 Litres Technic Pressed Material Stainless steel SUS304 41 INSTALLATION **1**94 2 Fixings Clips 386 x 474mm Template 0 R40 Min Cabinet Size 600mm Tap Holes 41mm R35 S 356 SURFACE WASTE KIT -MATERIAL PLUMBING FINISH Waste Fittings 1 x (90mm x 2") basket wastes included 90 STAINLESS Overflow No STEEL 50 SILK INSTALLATION PACKAGING OPTIONS Net Weight 3.13kg Carton Size 540mm x 450mm x 55mm Pack QTY 1 TOPMOUNT