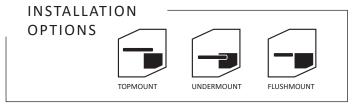

# KN-100XL

KIRUNA N-100XL EXTRA LARGE SINGLE BOWL

**© GREEN LINE** 

Product Shown KN-100XLNT

Description Large Bowl,

Topmount / Undermount / Flushmount

Overall Sink Size L756mm x W456mm x D289mm Bowl Dimensions L700mm x W400mm x D180mm