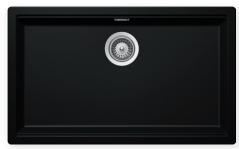

# KN-100XL

KIRUNA N-100XL EXTRA LARGE SINGLE BOWL

**© GREEN LINE** 

Product Shown KN-100XLNT

Description Large Bowl,

Topmount / Undermount / Flushmount

Overall Sink Size L756mm x W456mm x D289mm Bowl Dimensions L700mm x W400mm x D180mm

Bowl Radius 10mm

Water Capacity 26 Litres

Technic Granite Sink

Material Granite - Green Line