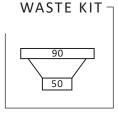

#### **PLUMBING**

Waste Fittings 1 x (90mm x 2") basket waste included

Overflow Included