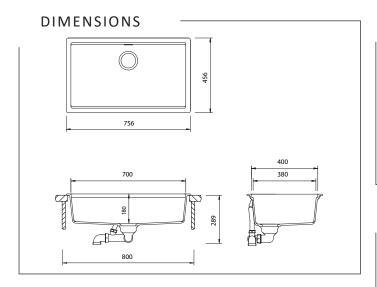

# KN-100XL

KIRUNA N-100XL EXTRA LARGE SINGLE BOWL

**© GREEN LINE** 

Product Shown KN-100XLNT

Description Large Bowl,

Topmount / Undermount / Flushmount

Overall Sink Size L756mm x W456mm x D289mm Bowl Dimensions L700mm x W400mm x D180mm

Bowl Radius 10mm

Water Capacity 26 Litres

Technic Granite Sink

Material Granite - Green Line