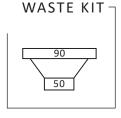

#### **PLUMBING**

Waste Fittings 1 x (90mm x 2") basket waste included

Overflow Included