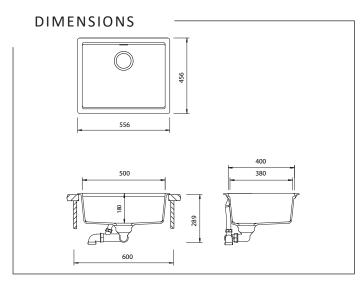

### **SPECIFICATIONS**

Description Large Bowl,

Topmount / Undermount / Flushmount

Overall Sink Size L556mm x W456mm x D289mm **Bowl Dimensions** L500mm x W400mm x D180mm

**Bowl Radius** 10mm Water Capacity 19 Litres Technic **Granite Sink** Granite - Green Line Material