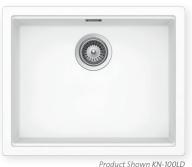

### **SPECIFICATIONS**

Description Large Bowl,

Topmount / Undermount / Flushmount

Overall Sink Size L556mm x W456mm x D289mm **Bowl Dimensions** L500mm x W400mm x D180mm

**Bowl Radius** 10mm Water Capacity 19 Litres Technic **Granite Sink** Granite - Green Line Material