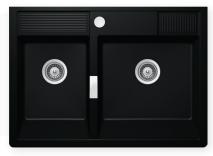

# KM-175

KALLIO M-175 ONE & ONE THIRD BOWL

### **©** GREEN LINE

Product Shown KM-175NT

**INCLUDED ACCESSORIES**  **OPTIONAL ACCESSORIES** 

#### **SPECIFICATIONS**

Description Single Bowl, Topmount Overall Sink Size L898mm x W630mm x D220mm **Bowl Dimensions** L456mm x W465mm x D220mm L326mm x W465mm x D220mm **Bowl Radius** 

Water Capacity 22 Litres (S) / 32 Litres (L)

**Granite Sink** Technic Granite - Green Line Material