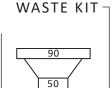

#### **PLUMBING**

Waste Fittings 2 x (90mm x 2") basket waste included

Overflow Included