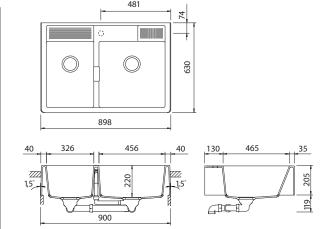

# DIMENSIONS

#### **SPECIFICATIONS**

Description Single Bowl, Topmount Overall Sink Size L898mm x W630mm x D220mm **Bowl Dimensions** L456mm x W465mm x D220mm L326mm x W465mm x D220mm **Bowl Radius** 

Water Capacity 22 Litres (S) / 32 Litres (L)