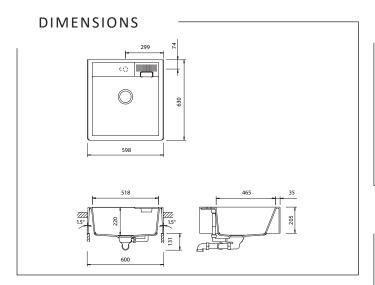

#### **SPECIFICATIONS**

Description Single Bowl, Topmount

Overall Sink Size L598mm x W630mm x D220mm Bowl Dimensions L518mm x W465mm x D220mm

Bowl Radius 20mm

Water Capacity 34 Litres

Technic Granite Sink

Material Granite - Green Line

Fixings Fixing clips supplied

Min Cabinet Size 600mm
Tap Holes 1TH