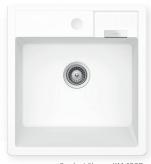

## KM-100

KALLIO M-100 SINGLE BOWL

## **©** GREEN LINE

Product Shown KM-100D

INCLUDED ACCESSORIES

OPTIONAL ACCESSORIES

#### **SPECIFICATIONS**

Description Single Bowl, Topmount

Overall Sink Size L598mm x W630mm x D220mm Bowl Dimensions L518mm x W465mm x D220mm

Bowl Radius 20mm

Water Capacity 34 Litres

Technic Granite Sink

Material Granite - Green Line