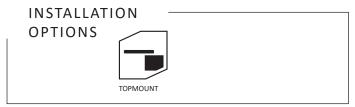

#### **SPECIFICATIONS**

Description Single Bowl, Topmount

Overall Sink Size L598mm x W630mm x D220mm Bowl Dimensions L518mm x W465mm x D220mm

Bowl Radius 20mm

Water Capacity 34 Litres

Technic Granite Sink

Material Granite - Green Line