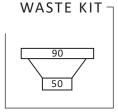

#### **PLUMBING**

Waste Fittings 1 x (90mm x 2") basket waste included

Overflow Included