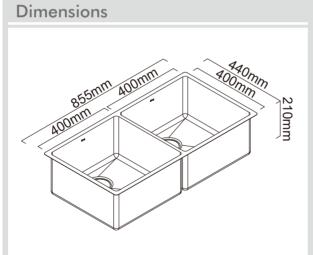

## Model Code: FRA400D

**Specifications** 

| Description       | Double bowl, Inset or flush-mount<br>Undermount Sink     |
|-------------------|----------------------------------------------------------|
| Overall Sink Size | 855mm x 440mm x 210mm deep                               |
| Bowl Dimensions   | 400mm x 400mm x 210mm deep<br>400mm x 400mm x 210mm deep |
| Drainer Length    | N/A                                                      |
| Thickness         | 1.2mm                                                    |
| Material          | Stainless steel SUS316                                   |
| Installation      |                                                          |
| Fixings           | Inset & Undermount clips supplied                        |
| Template          | N/A                                                      |
| Min Cabinet Size  | 950mm                                                    |
| Waste Holes       | 2 x 90mm round<br>Compatible with waste disposal         |
| Sealing Strip     | N/A                                                      |
| Plumbing          |                                                          |
| Waste Fittings    | 2 x (90mm x 2") basket waste included                    |
| Overflow          | N/A                                                      |
| Packaging         |                                                          |
| Carton Type       | Eco packaging & Individual carton                        |
| Gross Weight      | 12.3kg                                                   |
| Carton Size       | 925mm x 325mm x 535mm                                    |
| Pack QTY          | 1                                                        |