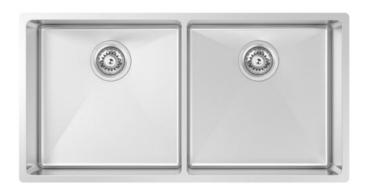

## Model Code: FRA400D

**Specifications** 

| Description       | Double bowl, Inset or flush-mount<br>Undermount Sink     |
|-------------------|----------------------------------------------------------|
| Overall Sink Size | 855mm x 440mm x 210mm deep                               |
| Bowl Dimensions   | 400mm x 400mm x 210mm deep<br>400mm x 400mm x 210mm deep |
| Drainer Length    | N/A                                                      |
| Thickness         | 1.2mm                                                    |
| Material          | Stainless steel SUS316                                   |
| Installation      |                                                          |
| Fixings           | Inset & Undermount clips supplied                        |
| Template          | N/A                                                      |
| Min Cabinet Size  | 950mm                                                    |
| Waste Holes       | 2 x 90mm round<br>Compatible with waste disposal         |
| Sealing Strip     | N/A                                                      |
| Plumbing          |                                                          |
| Waste Fittings    | 2 x (90mm x 2") basket waste included                    |
| Overflow          | N/A                                                      |
| Packaging         |                                                          |
| Carton Type       | Eco packaging & Individual carton                        |
| Gross Weight      | 12.3kg                                                   |
| Carton Size       | 925mm x 325mm x 535mm                                    |
| Pack QTY          | 1                                                        |