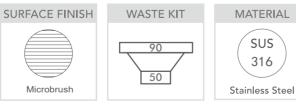

## Model Code: FRA400D

**Specifications** 

| Description       | Double bowl, Inset or flush-mount<br>Undermount Sink     |
|-------------------|----------------------------------------------------------|
| Overall Sink Size | 855mm x 440mm x 210mm deep                               |
| Bowl Dimensions   | 400mm x 400mm x 210mm deep<br>400mm x 400mm x 210mm deep |
| Drainer Length    | N/A                                                      |
| Thickness         | 1.2mm                                                    |
| Material          | Stainless steel SUS316                                   |
| Installation      |                                                          |
| Fixings           | Inset & Undermount clips supplied                        |
| Template          | N/A                                                      |
| Min Cabinet Size  | 950mm                                                    |
| Waste Holes       | 2 x 90mm round<br>Compatible with waste disposal         |
| Sealing Strip     | N/A                                                      |
| Plumbing          |                                                          |
| Waste Fittings    | 2 x (90mm x 2") basket waste included                    |
| Overflow          | N/A                                                      |
| Packaging         |                                                          |
| Carton Type       | Eco packaging & Individual carton                        |
| Gross Weight      | 12.3kg                                                   |
| Carton Size       | 925mm x 325mm x 535mm                                    |
| Pack QTY          | 1                                                        |