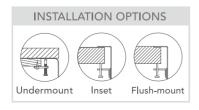

## Model Code: FRA400D

**Specifications** 

| Description       | Double bowl, Inset or flush-mount<br>Undermount Sink     |
|-------------------|----------------------------------------------------------|
| Overall Sink Size | 855mm x 440mm x 210mm deep                               |
| Bowl Dimensions   | 400mm x 400mm x 210mm deep<br>400mm x 400mm x 210mm deep |
| Drainer Length    | N/A                                                      |
| Thickness         | 1.2mm                                                    |
| Material          | Stainless steel SUS316                                   |
| Installation      |                                                          |
| Fixings           | Inset & Undermount clips supplied                        |
| Template          | N/A                                                      |
| Min Cabinet Size  | 950mm                                                    |
| Waste Holes       | 2 x 90mm round<br>Compatible with waste disposal         |
| Sealing Strip     | N/A                                                      |
| Plumbing          |                                                          |
| Waste Fittings    | 2 x (90mm x 2") basket waste included                    |
| Overflow          | N/A                                                      |
| Packaging         |                                                          |
| Carton Type       | Eco packaging & Individual carton                        |
| Gross Weight      | 12.3kg                                                   |
| Carton Size       | 925mm x 325mm x 535mm                                    |
| Pack QTY          | 1                                                        |