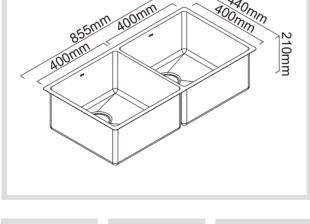

## Model Code: FRA400D

**Specifications** 

| Description       | Double bowl, Inset or flush-mount<br>Undermount Sink     |
|-------------------|----------------------------------------------------------|
| Overall Sink Size | 855mm x 440mm x 210mm deep                               |
| Bowl Dimensions   | 400mm x 400mm x 210mm deep<br>400mm x 400mm x 210mm deep |
| Drainer Length    | N/A                                                      |
| Thickness         | 1.2mm                                                    |
| Material          | Stainless steel SUS316                                   |
| Installation      |                                                          |
| Fixings           | Inset & Undermount clips supplied                        |
| Template          | N/A                                                      |
| Min Cabinet Size  | 950mm                                                    |
| Waste Holes       | 2 x 90mm round<br>Compatible with waste disposal         |
| Sealing Strip     | N/A                                                      |
| Plumbing          |                                                          |
| Waste Fittings    | 2 x (90mm x 2") basket waste included                    |
| Overflow          | N/A                                                      |
| Packaging         |                                                          |
| Carton Type       | Eco packaging & Individual carton                        |
| Gross Weight      | 12.3kg                                                   |
| Carton Size       | 925mm x 325mm x 535mm                                    |
| Pack QTY          | 1                                                        |