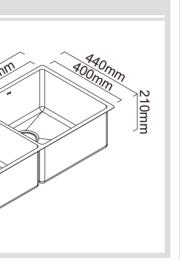

## Model Code: FRA400D

**Specifications** 

| Description       | Double bowl, Inset or flush-mount<br>Undermount Sink     |
|-------------------|----------------------------------------------------------|
| Overall Sink Size | 855mm x 440mm x 210mm deep                               |
| Bowl Dimensions   | 400mm x 400mm x 210mm deep<br>400mm x 400mm x 210mm deep |
| Drainer Length    | N/A                                                      |
| Thickness         | 1.2mm                                                    |
| Material          | Stainless steel SUS316                                   |
| Installation      |                                                          |
| Fixings           | Inset & Undermount clips supplied                        |
| Template          | N/A                                                      |
| Min Cabinet Size  | 950mm                                                    |
| Waste Holes       | 2 x 90mm round<br>Compatible with waste disposal         |
| Sealing Strip     | N/A                                                      |
| Plumbing          |                                                          |
| Waste Fittings    | 2 x (90mm x 2") basket waste included                    |
| Overflow          | N/A                                                      |
| Packaging         |                                                          |
| Carton Type       | Eco packaging & Individual carton                        |
| Gross Weight      | 12.3kg                                                   |
| Carton Size       | 925mm x 325mm x 535mm                                    |
| Pack QTY          | 1                                                        |