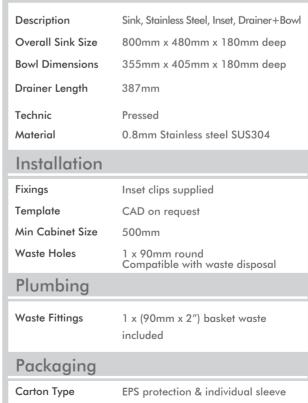

## **Entry Sinkware**

Model Code: EC100R

4.13Kg

828mm x 511mm x 198mm

Abey are Australia's leaders in sinkware, designing and manufacturing to the world's highest quality specifications as well as sourcing and bringing you Europe's very best, leading edge designs – practical, affordable, inspirational, stylish, timeless or cutting edge. When you buy an Abey stainless steel sink you receive the highest quality and a 25 year warranty. Abey and the manufacturer are continually seeking ways to improve the design specifications, aesthetic and production techniques of the products. As a result, alterations to the specifications and dimensions of the products and designs occur continually

**Gross Weight** 

Carton Size

Pack QTY