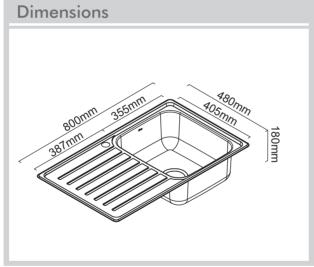

## **Entry Sinkware**

Model Code: EC100R

4.13Kg

828mm x 511mm x 198mm

Abey are Australia's leaders in sinkware, designing and manufacturing to the world's highest quality specifications as well as sourcing and bringing you Europe's very best, leading edge designs – practical, affordable, inspirational, stylish, timeless or cutting edge. When you buy an Abey stainless steel sink you receive the highest quality and a 25 year warranty. Abey and the manufacturer are continually seeking ways to improve the design specifications, aesthetic and production techniques of the products. As a result, alterations to the specifications and dimensions of the products and designs occur continually