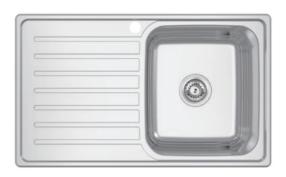

## **Entry Sinkware**

Model Code: EC100R

4.13Kg

828mm x 511mm x 198mm

Abey are Australia's leaders in sinkware, designing and manufacturing to the world's highest quality specifications as well as sourcing and bringing you Europe's very best, leading edge designs – practical, affordable, inspirational, stylish, timeless or cutting edge. When you buy an Abey stainless steel sink you receive the highest quality and a 25 year warranty. Abey and the manufacturer are continually seeking ways to improve the design specifications, aesthetic and production techniques of the products. As a result, alterations to the specifications and dimensions of the products and designs occur continually