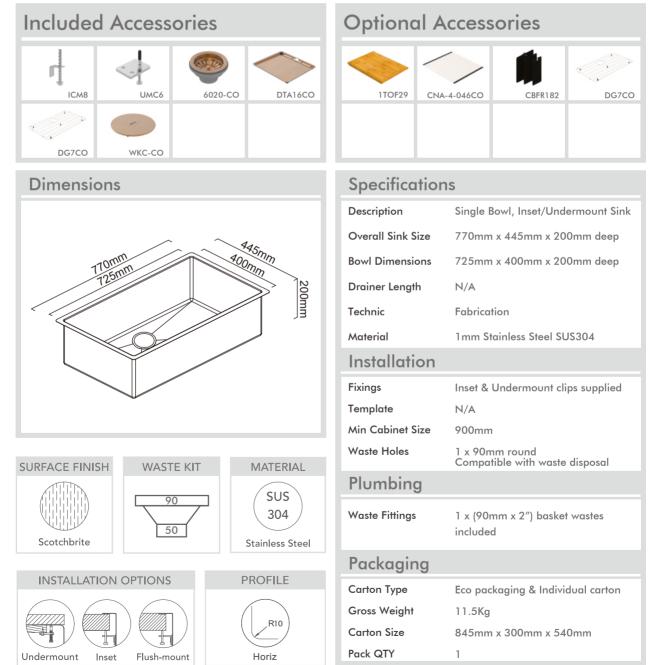

## Model Code: CR720CO

Abey are Australia's leaders in sinkware, designing and manufacturing to the world's highest quality specifications as well as sourcing and bringing you Europe's very best, leading edge designs – practical, affordable, inspirational, stylish, timeless or cutting edge. When you buy an Abey stainless steel sink you receive the highest quality and a 25 year warranty. Abey and the manufacturer are continually seeking ways to improve the design specifications, aesthetic and production techniques of the products. As a result, alterations to the specifications and dimensions of the products and designs occur continually.