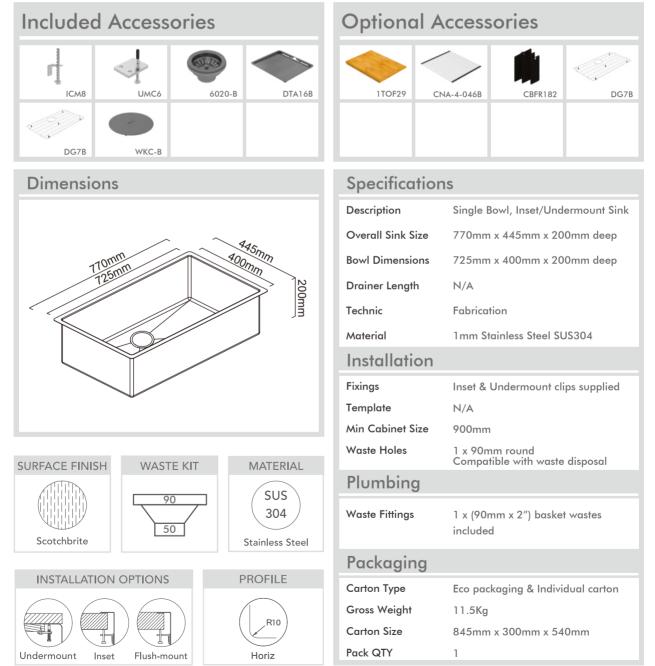

## Model Code: CR720B

Abey are Australia's leaders in sinkware, designing and manufacturing to the world's highest quality specifications as well as sourcing and bringing you Europe's very best, leading edge designs – practical, affordable, inspirational, stylish, timeless or cutting edge. When you buy an Abey stainless steel sink you receive the highest quality and a 25 year warranty. Abey and the manufacturer are continually seeking ways to improve the design specifications, aesthetic and production techniques of the products. As a result, alterations to the specifications and dimensions of the products and designs occur continually.